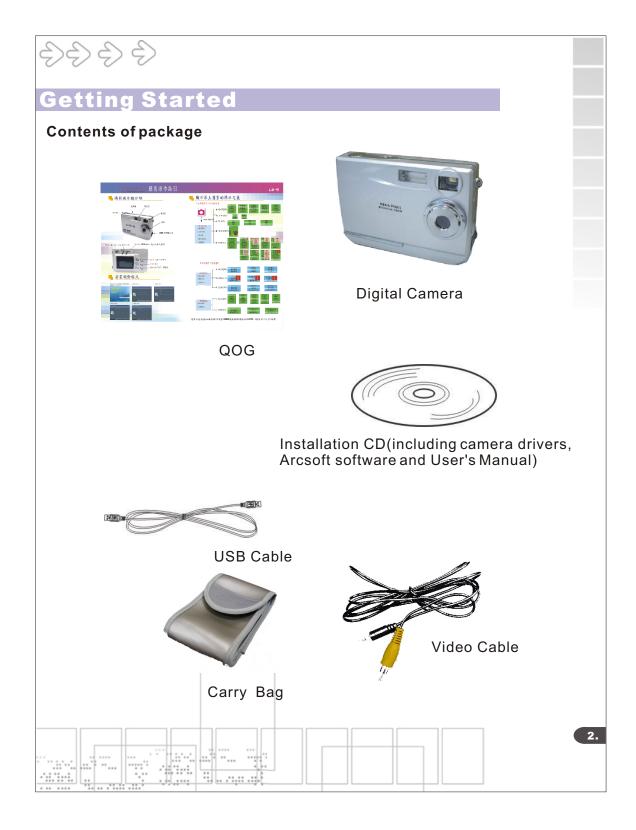

y or exploring the great outdoors to get the utmost satisfaction from your digital camera, please take a moment to read through this manual. Its contents will send you on an educational journey into your camera's multiple capabilities.

Thank you again for choosing the camera!

- This camera is not resistant to water and should not be used outdoors in snow or rain. If accidentally dropped in water, please quickly pour out the water. Dry it with sunlight or an air-blower.
- Protect it from excessive humidity. It will wet the lens and the pictures taken will be blurred.
- Do not attempt to disassemble the camera yourself. Always take it to an authorized service facility for repair.
- To store the camera, wrap it in a piece of clean, soft cloth and place it in a cool, dry, dust-free lace.







## **Getting Started**

#### **System Requirements**

- Personal computer, laptop, desktop, or IBM compatible with Pentium 166 MHz minimum, and with an active USB (universal serial bus) port.
- Windows 98SE/ ME/ 2000/ XP, CD ROM drive, color monitor, mouse and keyboard.

#### NOTE

For transferring still images or for video conferening, your computer must have a modem and communication software for internet connection.









### **Power Up**

#### **Battery Installation**

- I. Open the battery chamber cover.
- II. Insert batteries in correct polarity(+ and -)as shown on the inside of the battery chamber.
- III. Close the battery chamber cover.
- IV. Power turns ON after pressing the power button.
- V. The camera is now ready to take pictures.

#### **Turning the Power ON/OFF**

- 1