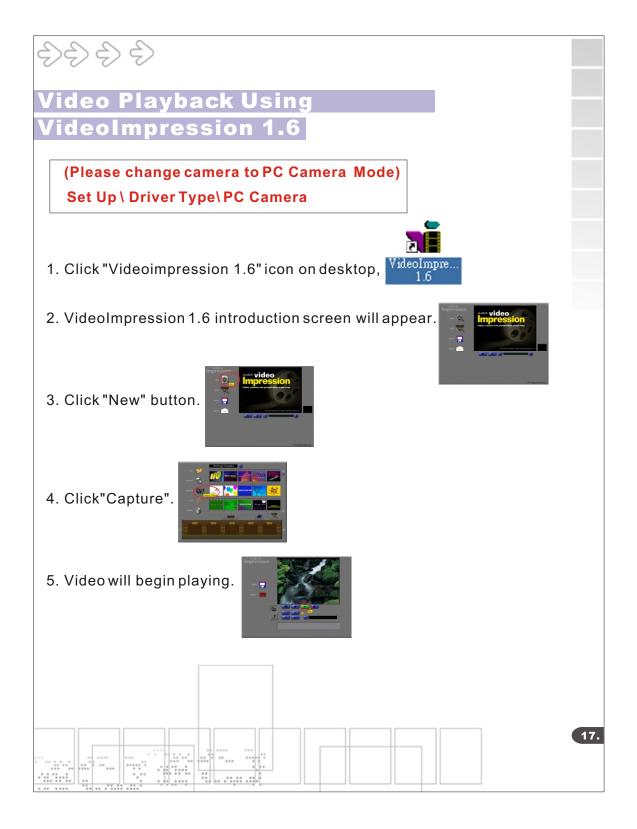

## Table of Contents

444

| • Welcome                                                                                                                                                                                                                                                                                     |                         |
|-----------------------------------------------------------------------------------------------------------------------------------------------------------------------------------------------------------------------------------------------------------------------------------------------|-------------------------|
| <ul> <li>Getting Started</li> </ul>                                                                                                                                                                                                                                                           | 2                       |
| -Contents of package<br>-System Requirements<br>-Camera Nomenclature<br>-LCD Screen Display Definition                                                                                                                                                                                        | 3.<br>4.                |
| ● Powering Up                                                                                                                                                                                                                                                                                 | 6                       |
| -Battery Installation<br>-Turning CameraON/OFF<br>-Sleep Mode                                                                                                                                                                                                                                 |                         |
| <ul> <li>Taking Pictures</li> </ul>                                                                                                                                                                                                                                                           | 7.                      |
| Install Arcsoft Programs and Camera Drivers                                                                                                                                                                                                                                                   | 8                       |
| -Install Camera Driver                                                                                                                                                                                                                                                                        |                         |
| -Arcsoft Photo Impression 4.0                                                                                                                                                                                                                                                                 |                         |
| -Arcsoft Video Impression 1.6                                                                                                                                                                                                                                                                 |                         |
| -QUickTime Player6                                                                                                                                                                                                                                                                            | 12                      |
|                                                                                                                                                                                                                                                                                               |                         |
| Uninstall Application Programs                                                                                                                                                                                                                                                                | 13                      |
|                                                                                                                                                                                                                                                                                               |                         |
| Downloading Photos Using PhotoImpression 4.0                                                                                                                                                                                                                                                  | 14                      |
| <ul> <li>Downloading Photos Using PhotoImpression 4.0</li> <li>Photo and Sharing Management Using PhotoBase</li> </ul>                                                                                                                                                                        | 14<br>3.016             |
| <ul> <li>Downloading Photos Using PhotoImpression 4.0</li> <li>Photo and Sharing Management Using PhotoBase</li> </ul>                                                                                                                                                                        | 14<br>3.016             |
| <ul> <li>Downloading Photos Using PhotoImpression 4.0</li> <li>Photo and Sharing Management Using PhotoBase</li> <li>Video Playback Using VideoImpression 1.6</li> </ul>                                                                                                                      | 14<br>3.016<br>17       |
| <ul> <li>Downloading Photos Using PhotoImpression 4.0</li> <li>Photo and Sharing Management Using PhotoBase</li> <li>Video Playback Using VideoImpression 1.6</li> <li>Playing Movie Clips using QuickTime Player 6</li> </ul>                                                                | 14<br>3.016<br>17<br>18 |
| <ul> <li>Downloading Photos Using PhotoImpression 4.0</li> <li>Photo and Sharing Management Using PhotoBase</li> <li>Video Playback Using VideoImpression 1.6</li> <li>Playing Movie Clips using QuickTime Player 6</li> </ul>                                                                | 14<br>3.016<br>17<br>18 |
| <ul> <li>Downloading Photos Using PhotoImpression 4.0</li> <li>Photo and Sharing Management Using PhotoBase</li> <li>Video Playback Using VideoImpression 1.6</li> <li>Playing Movie Clips using QuickTime Player 6</li> </ul>                                                                | 14<br>3.016<br>17<br>18 |
| <ul> <li>Downloading Photos Using PhotoImpression 4.0</li> <li>Photo and Sharing Management Using PhotoBase</li> <li>Video Playback Using VideoImpression 1.6</li> <li>Playing Movie Clips using QuickTime Player 6</li> </ul>                                                                | 14<br>3.016<br>17<br>18 |
| <ul> <li>Uninstall Application Programs</li> <li>Downloading Photos Using PhotoImpression 4.0</li> <li>Photo and Sharing Management Using PhotoBase</li> <li>Video Playback Using VideoImpression 1.6</li> <li>Playing Movie Clips using QuickTime Player 6</li> <li>Specifications</li></ul> | 14<br>3.016<br>17<br>18 |
| <ul> <li>Downloading Photos Using PhotoImpression 4.0</li> <li>Photo and Sharing Management Using PhotoBase</li> <li>Video Playback Using VideoImpression 1.6</li> <li>Playing Movie Clips using QuickTime Player 6</li> </ul>                                                                | 14<br>3.016<br>17<br>18 |
| <ul> <li>Downloading Photos Using PhotoImpression 4.0</li> <li>Photo and Sharing Management Using PhotoBase</li> <li>Video Playback Using VideoImpression 1.6</li> <li>Playing Movie Clips using QuickTime Player 6</li> </ul>                                                                | 14<br>3.016<br>17<br>18 |