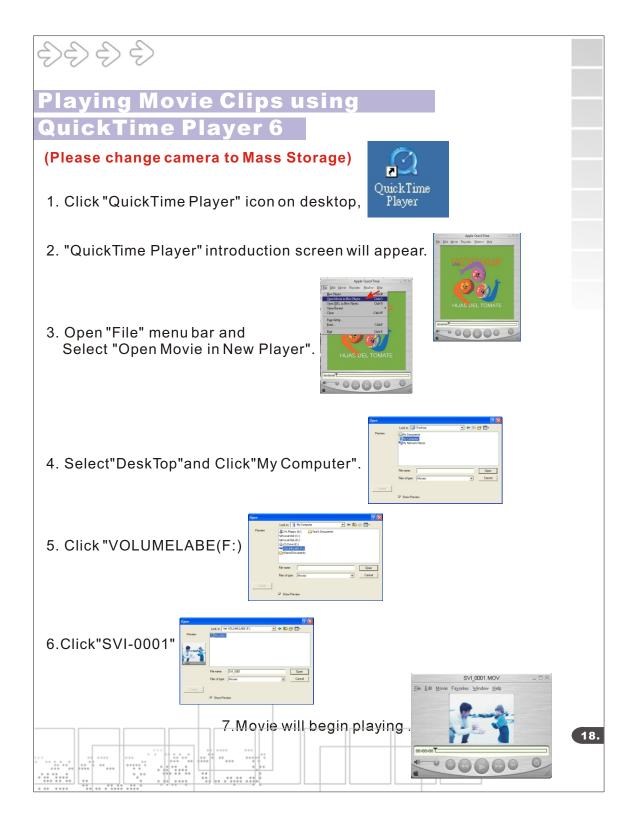

## Table of Contents

444

| • Welcome                                                                                                                                                                                                                                                                                     |                         |
|-----------------------------------------------------------------------------------------------------------------------------------------------------------------------------------------------------------------------------------------------------------------------------------------------|-------------------------|
| <ul> <li>Getting Started</li> </ul>                                                                                                                                                                                                                                                           | 2                       |
| -Contents of package<br>-System Requirements<br>-Camera Nomenclature<br>-LCD Screen Display Definition                                                                                                                                                                                        | 3.<br>4.                |
| ● Powering Up                                                                                                                                                                                                                                                                                 | 6                       |
| -Battery Installation<br>-Turning CameraON/OFF<br>-Sleep Mode                                                                                                                                                                                                                                 |                         |
| <ul> <li>Taking Pictures</li> </ul>                                                                                                                                                                                                                                                           | 7.                      |
| Install Arcsoft Programs and Camera Drivers                                                                                                                                                                                                                                                   | 8                       |
| -Install Camera Driver                                                                                                                                                                                                                                                                        |                         |
| -Arcsoft Photo Impression 4.0                                                                                                                                                                                                                                                                 |                         |
| -Arcsoft Video Impression 1.6                                                                                                                                                                                                                                                                 |                         |
| -QUickTime Player6                                                                                                                                                                                                                                                                            | 12                      |
|                                                                                                                                                                                                                                                                                               |                         |
| Uninstall Application Programs                                                                                                                                                                                                                                                                | 13                      |
|                                                                                                                                                                                                                                                                                               |                         |
| Downloading Photos Using PhotoImpression 4.0                                                                                                                                                                                                                                                  | 14                      |
| <ul> <li>Downloading Photos Using PhotoImpression 4.0</li> <li>Photo and Sharing Management Using PhotoBase</li> </ul>                                                                                                                                                                        | 14<br>3.016             |
| <ul> <li>Downloading Photos Using PhotoImpression 4.0</li> <li>Photo and Sharing Management Using PhotoBase</li> </ul>                                                                                                                                                                        | 14<br>3.016             |
| <ul> <li>Downloading Photos Using PhotoImpression 4.0</li> <li>Photo and Sharing Management Using PhotoBase</li> <li>Video Playback Using VideoImpression 1.6</li> </ul>                                                                                                                      | 14<br>3.016<br>17       |
| <ul> <li>Downloading Photos Using PhotoImpression 4.0</li> <li>Photo and Sharing Management Using PhotoBase</li> <li>Video Playback Using VideoImpression 1.6</li> <li>Playing Movie Clips using QuickTime Player 6</li> </ul>                                                                | 14<br>3.016<br>17<br>18 |
| <ul> <li>Downloading Photos Using PhotoImpression 4.0</li> <li>Photo and Sharing Management Using PhotoBase</li> <li>Video Playback Using VideoImpression 1.6</li> <li>Playing Movie Clips using QuickTime Player 6</li> </ul>                                                                | 14<br>3.016<br>17<br>18 |
| <ul> <li>Downloading Photos Using PhotoImpression 4.0</li> <li>Photo and Sharing Management Using PhotoBase</li> <li>Video Playback Using VideoImpression 1.6</li> <li>Playing Movie Clips using QuickTime Player 6</li> </ul>                                                                | 14<br>3.016<br>17<br>18 |
| <ul> <li>Downloading Photos Using PhotoImpression 4.0</li> <li>Photo and Sharing Management Using PhotoBase</li> <li>Video Playback Using VideoImpression 1.6</li> <li>Playing Movie Clips using QuickTime Player 6</li> </ul>                                                                | 14<br>3.016<br>17<br>18 |
| <ul> <li>Uninstall Application Programs</li> <li>Downloading Photos Using PhotoImpression 4.0</li> <li>Photo and Sharing Management Using PhotoBase</li> <li>Video Playback Using VideoImpression 1.6</li> <li>Playing Movie Clips using QuickTime Player 6</li> <li>Specifications</li></ul> | 14<br>3.016<br>17<br>18 |
| <ul> <li>Downloading Photos Using PhotoImpression 4.0</li> <li>Photo and Sharing Management Using PhotoBase</li> <li>Video Playback Using VideoImpression 1.6</li> <li>Playing Movie Clips using QuickTime Player 6</li> </ul>                                                                | 14<br>3.016<br>17<br>18 |
| <ul> <li>Downloading Photos Using PhotoImpression 4.0</li> <li>Photo and Sharing Management Using PhotoBase</li> <li>Video Playback Using VideoImpression 1.6</li> <li>Playing Movie Clips using QuickTime Player 6</li> </ul>                                                                | 14<br>3.016<br>17<br>18 |