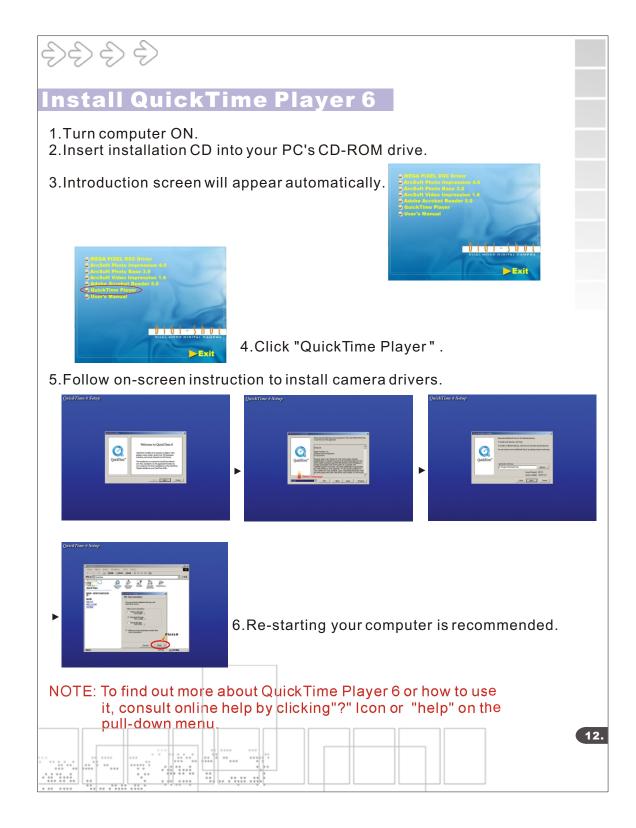

ON from the OFF mode, press Power button until a beep is heard and the LCD screen turn on.

#### Sleep Mode

- When the camera is ON while not being used for 60 seconds, it will automatically perform sleep mode to save battery power.
- To re-activate the camera from sleep mode :
  - 1. Press the Power button once.
  - 2. The camera is ready to take the next picture.





### **Taking Pictures**

#### **Taking a Snapshot**

- 1. Aim the camera and compose your image by looking through the viewfinder.
- 2. Press the shutter button down. Abuzz sound will be heard indicating that a picture has been taken.
- 3. The LCD screen will show the number of pictures taken.

#### NOTE:

• The camera stores all pictures in the built-in memory or Compact Flash Memory Card.

| 7. |
|----|
|    |













## Uninstall Application Programs

- 1.Search through Start > Programs > AcroSoft> PhotoImpression 4.0 >Uninstall.
- 2.Follow on-screen instruction to uninstall software.

| 13. |
|-----|
|     |
|     |
|     |



| $ \begin{array}{c} \begin{array}{c} \begin{array}{c} \\ \end{array} \end{array} \end{array} \end{array} \\ \begin{array}{c} \end{array} \end{array} \\ \end{array} \end{array} $ |
|----------------------------------------------------------------------------------------------------------------------------------------------------------------------------------|
| Downloading Photos Using                                                                                                                                                         |
| PhotoImpression 4.0