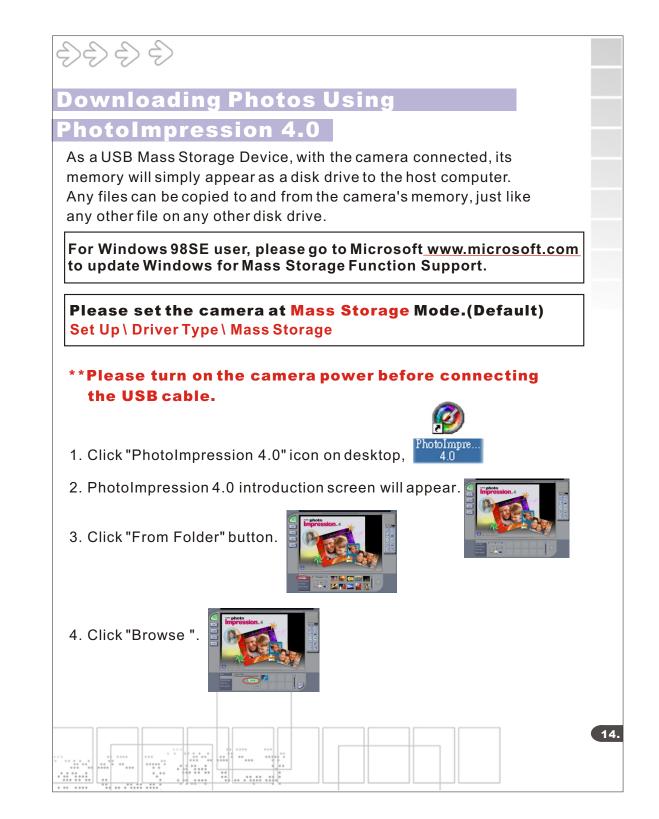

| $ \begin{array}{c} \begin{array}{c} \begin{array}{c} \\ \end{array} \end{array} \end{array} \end{array} \\ \begin{array}{c} \end{array} \end{array} \\ \end{array} \end{array} $ |
|----------------------------------------------------------------------------------------------------------------------------------------------------------------------------------|
| Downloading Photos Using                                                                                                                                                         |
| PhotoImpression 4.0                                                                                                                                                              |
| 5. Click "D:\ or G:\(Mass Storage Disk)DCIM" and OK.                                                                                                                             |
| 6. Use editing tools available on-screen to modify image(s).                                                                                                                     |
|                                                                                                                                                                                  |
|                                                                                                                                                                                  |
|                                                                                                                                                                                  |
|                                                                                                                                                                                  |
|                                                                                                                                                                                  |
|                                                                                                                                                                                  |
|                                                                                                                                                                                  |
|                                                                                                                                                                                  |
|                                                                                                                                                                                  |
|                                                                                                                                                                                  |
|                                                                                                                                                                                  |
|                                                                                                                                                                                  |
|                                                                                                                                                                                  |
|                                                                                                                                                                                  |
|                                                                                                                                                                                  |