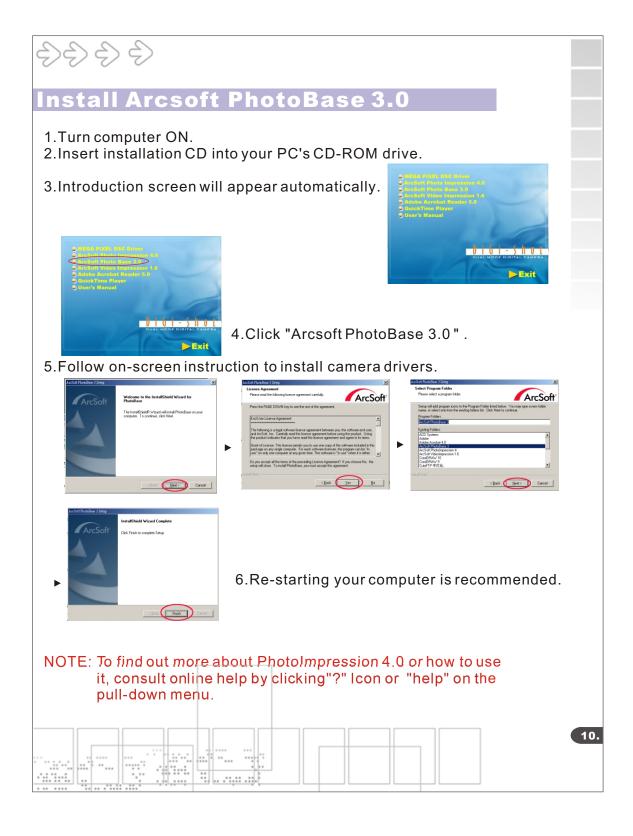

## Uninstall Application Programs

- 1.Search through Start > Programs > AcroSoft> PhotoImpression 4.0 >Uninstall.
- 2.Follow on-screen instruction to uninstall software.

| 13. |
|-----|
|     |
|     |
|     |