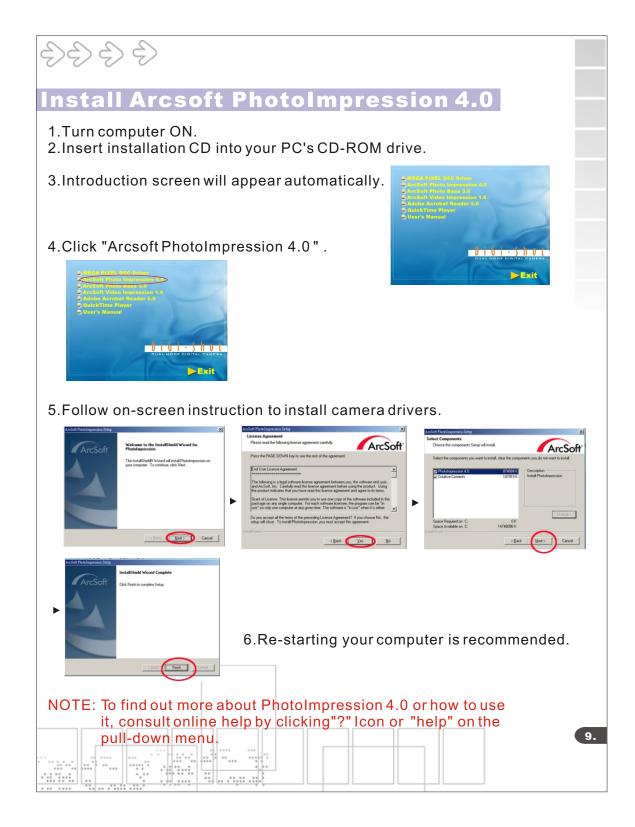

## **Getting Started**

#### **System Requirements**

- Personal computer, laptop, desktop, or IBM compatible with Pentium 166 MHz minimum, and with an active USB (universal serial bus) port.
- Windows 98SE/ ME/ 2000/ XP, CD ROM drive, color monitor, mouse and keyboard.

#### NOTE

For transferring still images or for video conferening, your computer must have a modem and communication software for internet connection.

### **Power Up**

#### **Battery Installation**

- I. Open the battery chamber cover.
- II. Insert batteries in correct polarity(+ and -)as shown on the inside of the battery chamber.
- III. Close the battery chamber cover.
- IV. Power turns ON after pressing the power button.
- V. The camera is now ready to take pictures.

#### **Turning the Power ON/OFF**

- 1. Power turns ON after pressing the power button.
- 2. To turn camera OFF press and Power button until the camera beeps and the LCD screen is blank.
- 3. To turn camera ON from the OFF mode, press Power button until a beep is heard and the LCD screen turn on.

#### Sleep Mode

- When the camera is ON while not being used for 60 seconds, it will automatically perform sleep mode to save battery power.
- To re-activate the camera from sleep mode :
  - 1. Press the Power button once.
  - 2. The camera is ready to take the next picture.

### **Taking Pictures**

#### **Taking a Snapshot**

- 1. Aim the camera and compose your image by looking through the viewfinder.
- 2. Press the shutter button down. Abuzz sound will be heard indicating that a picture has been taken.
- 3. The LCD screen will show the number of pictures taken.

#### NOTE:

• The camera stores all pictures in the built-in memory or Compact Flash Memory Card.

| 7. |
|----|
|    |