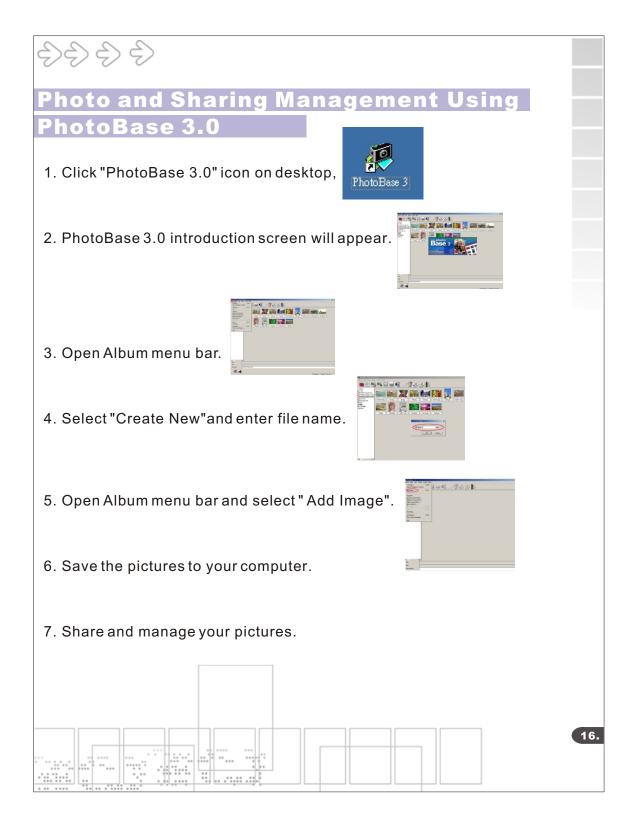

## Table of Contents

444

| • Welcome                                                                                                                                                                                                                                                                                     |                         |
|-----------------------------------------------------------------------------------------------------------------------------------------------------------------------------------------------------------------------------------------------------------------------------------------------|-------------------------|
| <ul> <li>Getting Started</li> </ul>                                                                                                                                                                                                                                                           | 2                       |
| -Contents of package<br>-System Requirements<br>-Camera Nomenclature<br>-LCD Screen Display Definition                                                                                                                                                                                        | 3.<br>4.                |
| ● Powering Up                                                                                                                                                                                                                                                                                 | 6                       |
| -Battery Installation<br>-Turning CameraON/OFF<br>-Sleep Mode                                                                                                                                                                                                                                 |                         |
| <ul> <li>Taking Pictures</li> </ul>                                                                                                                                                                                                                                                           | 7.                      |
| Install Arcsoft Programs and Camera Drivers                                                                                                                                                                                                                                                   | 8                       |
| -Install Camera Driver                                                                                                                                                                                                                                                                        |                         |
| -Arcsoft Photo Impression 4.0                                                                                                                                                                                                                                                                 |                         |
| -Arcsoft Video Impression 1.6                                                                                                                                                                                                                                                                 |                         |
| -QUickTime Player6                                                                                                                                                                                                                                                                            | 12                      |
|                                                                                                                                                                                                                                                                                               |                         |
| Uninstall Application Programs                                                                                                                                                                                                                                                                | 13                      |
|                                                                                                                                                                                                                                                                                               |                         |
| Downloading Photos Using PhotoImpression 4.0                                                                                                                                                                                                                                                  | 14                      |
| <ul> <li>Downloading Photos Using PhotoImpression 4.0</li> <li>Photo and Sharing Management Using PhotoBase</li> </ul>                                                                                                                                                                        | 14<br>3.016             |
| <ul> <li>Downloading Photos Using PhotoImpression 4.0</li> <li>Photo and Sharing Management Using PhotoBase</li> </ul>                                                                                                                                                                        | 14<br>3.016             |
| <ul> <li>Downloading Photos Using PhotoImpression 4.0</li> <li>Photo and Sharing Management Using PhotoBase</li> <li>Video Playback Using VideoImpression 1.6</li> </ul>                                                                                                                      | 14<br>3.016<br>17       |
| <ul> <li>Downloading Photos Using PhotoImpression 4.0</li> <li>Photo and Sharing Management Using PhotoBase</li> <li>Video Playback Using VideoImpression 1.6</li> <li>Playing Movie Clips using QuickTime Player 6</li> </ul>                                                                | 14<br>3.016<br>17<br>18 |
| <ul> <li>Downloading Photos Using PhotoImpression 4.0</li> <li>Photo and Sharing Management Using PhotoBase</li> <li>Video Playback Using VideoImpression 1.6</li> <li>Playing Movie Clips using QuickTime Player 6</li> </ul>                                                                | 14<br>3.016<br>17<br>18 |
| <ul> <li>Downloading Photos Using PhotoImpression 4.0</li> <li>Photo and Sharing Management Using PhotoBase</li> <li>Video Playback Using VideoImpression 1.6</li> <li>Playing Movie Clips using QuickTime Player 6</li> </ul>                                                                | 14<br>3.016<br>17<br>18 |
| <ul> <li>Downloading Photos Using PhotoImpression 4.0</li> <li>Photo and Sharing Management Using PhotoBase</li> <li>Video Playback Using VideoImpression 1.6</li> <li>Playing Movie Clips using QuickTime Player 6</li> </ul>                                                                | 14<br>3.016<br>17<br>18 |
| <ul> <li>Uninstall Application Programs</li> <li>Downloading Photos Using PhotoImpression 4.0</li> <li>Photo and Sharing Management Using PhotoBase</li> <li>Video Playback Using VideoImpression 1.6</li> <li>Playing Movie Clips using QuickTime Player 6</li> <li>Specifications</li></ul> | 14<br>3.016<br>17<br>18 |
| <ul> <li>Downloading Photos Using PhotoImpression 4.0</li> <li>Photo and Sharing Management Using PhotoBase</li> <li>Video Playback Using VideoImpression 1.6</li> <li>Playing Movie Clips using QuickTime Player 6</li> </ul>                                                                | 14<br>3.016<br>17<br>18 |
| <ul> <li>Downloading Photos Using PhotoImpression 4.0</li> <li>Photo and Sharing Management Using PhotoBase</li> <li>Video Playback Using VideoImpression 1.6</li> <li>Playing Movie Clips using QuickTime Player 6</li> </ul>                                                                | 14<br>3.016<br>17<br>18 |