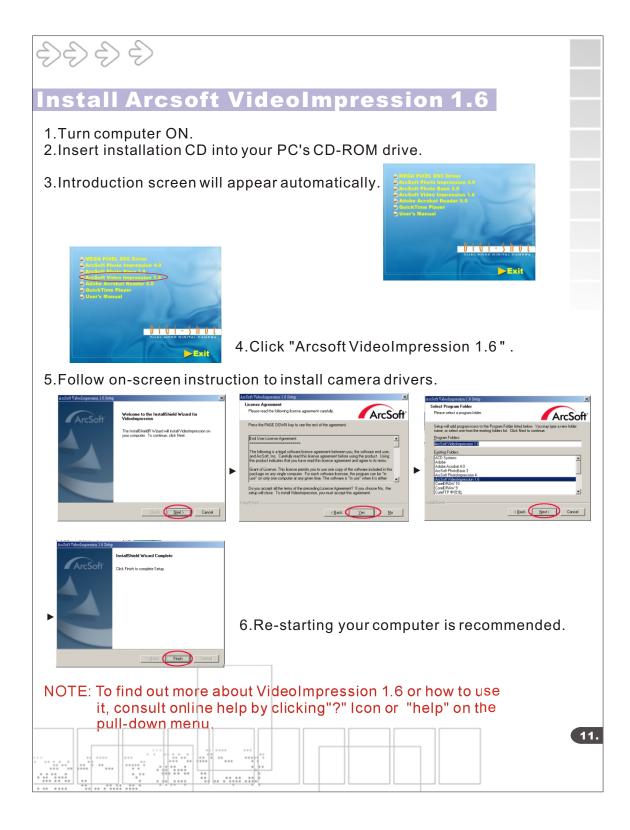

| $ \begin{array}{c} \begin{array}{c} \begin{array}{c} \\ \end{array} \end{array} \end{array} \end{array} \\ \begin{array}{c} \end{array} \end{array} \\ \end{array} \end{array} $ |
|----------------------------------------------------------------------------------------------------------------------------------------------------------------------------------|
| Downloading Photos Using                                                                                                                                                         |
| PhotoImpression 4.0                                                                                                                                                              |
| 5. Click "D:\ or G:\(Mass Storage Disk)DCIM" and OK.                                                                                                                             |
| 6. Use editing tools available on-screen to modify image(s).                                                                                                                     |
|                                                                                                                                                                                  |
|                                                                                                                                                                                  |
|                                                                                                                                                                                  |
|                                                                                                                                                                                  |
|                                                                                                                                                                                  |
|                                                                                                                                                                                  |
|                                                                                                                                                                                  |
|                                                                                                                                                                                  |
|                                                                                                                                                                                  |
|                                                                                                                                                                                  |
|                                                                                                                                                                                  |
|                                                                                                                                                                                  |
|                                                                                                                                                                                  |
|                                                                                                                                                                                  |
|                                                                                                                                                                                  |