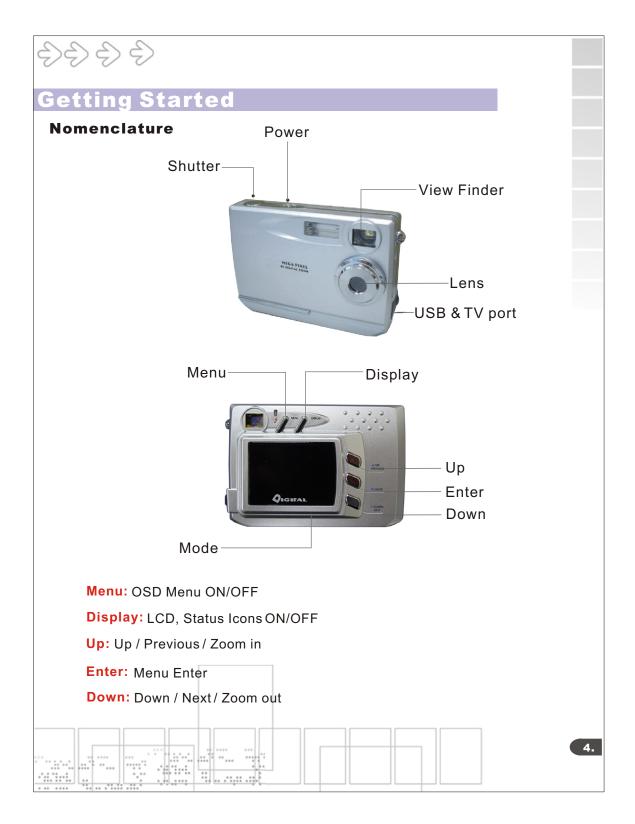

water. Dry it with sunlight or an air-blower.
- Protect it from excessive humidity. It will wet the lens and the pictures taken will be blurred.
- Do not attempt to disassemble the camera yourself. Always take it to an authorized service facility for repair.
- To store the camera, wrap it in a piece of clean, soft cloth and place it in a cool, dry, dust-free lace.







## **Getting Started**

#### **System Requirements**

- Personal computer, laptop, desktop, or IBM compatible with Pentium 166 MHz minimum, and with an active USB (universal serial bus) port.
- Windows 98SE/ ME/ 2000/ XP, CD ROM drive, color monitor, mouse and keyboard.

#### NOTE

For transferring still images or for video conferening, your computer must have a modem and communication software for internet connection.









### **Power Up**

#### **Battery Installation**

- I. Open the battery chamber cover.
- II. Insert batteries in correct polarity(+ and -)as shown on the inside of the battery chamber.
- III. Close the battery chamber cover.
- IV. Power turns ON after pressing the power button.
- V. The camera is now ready to take pictures.

#### **Turning the Power ON/OFF**

- 1. Power turns ON after pressing the power button.
- 2. To turn camera OFF press and Power button until the camera beeps and the LCD screen is blank.
- 3. To turn camera ON from the OFF mode, press Power button until a beep is heard and the LCD screen turn on.

#### Sleep Mode

- When the camera is ON while not being used for 60 seconds, it will automatically perform sleep mode to save battery power.
- To re-activate the camera