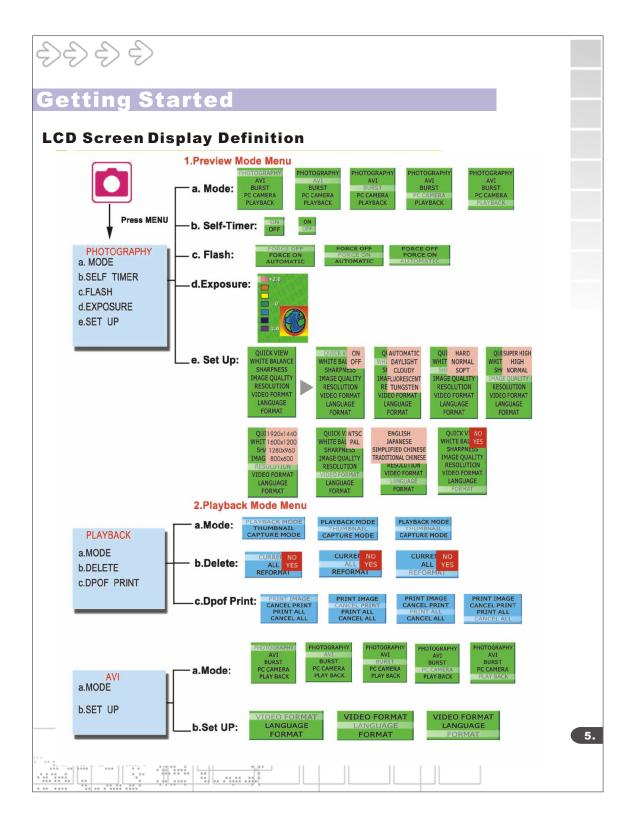

ter. Dry it with sunlight or an air-blower.
- Protect it from excessive humidity. It will wet the lens and the pictures taken will be blurred.
- Do not attempt to disassemble the camera yourself. Always take it to an authorized service facility for repair.
- To store the camera, wrap it in a piece of clean, soft cloth and place it in a cool, dry, dust-free lace.







## **Getting Started**

#### **System Requirements**

- Personal computer, laptop, desktop, or IBM compatible with Pentium 166 MHz minimum, and with an active USB (universal serial bus) port.
- Windows 98SE/ ME/ 2000/ XP, CD ROM drive, color monitor, mouse and keyboard.

#### NOTE

For transferring still images or for video conferening, your computer must have a modem and communication software for internet connection.









### **Power Up**

#### **Battery Installation**

- I. Open the battery chamber cover.
- II. Insert batteries in correct polarity(+ and -)as shown on the inside of the battery chamber.
- III. Close the battery chamber cover.
- IV. Power turns ON after pressing the power button.
- V. The camera is now ready to take pictures.

#### **Turning the Power ON/OFF**

- 1. Power turns ON after pressing the power button.
- 2. To turn camera OFF press and Power button until the camera beeps and the LCD screen is blank.
- 3. To turn camera ON from the OFF mode, press Power button until a beep is heard and the LCD screen turn on.

#### Sleep Mode

- When the camera is ON while not being used for 60 seconds, it will automatically perform sleep mode to save battery power.
- To re-activate the camera f