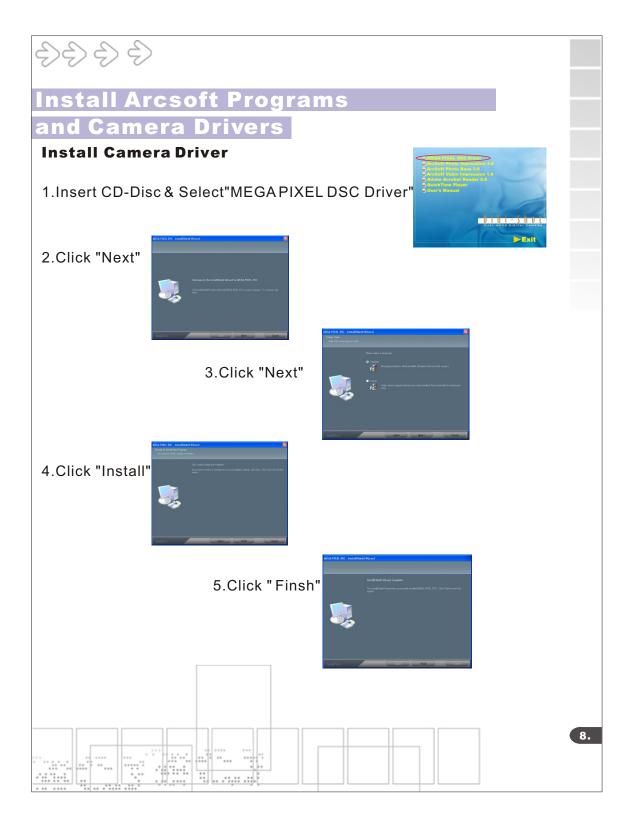

## Uninstall Application Programs

- 1.Search through Start > Programs > AcroSoft> PhotoImpression 4.0 >Uninstall.
- 2.Follow on-screen instruction to uninstall software.

| 13. |
|-----|
|     |
|     |
|     |