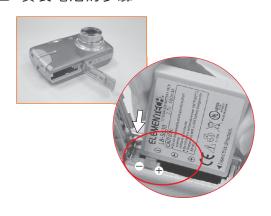

### 拍照前的準備

▶ 如何開機及關機

◆ 開機:按下電源開關即可開機。 ◆ 關機 : 再按一下電源開關即可關機。

▶ 安裝電池的步驟

- 1. 請先確定相機是在關機狀態。 2. 向箭頭方向滑動電池蓋即可打開電池蓋。 3. 依照正、負極的指示將電池裝入。 4. 關上電池蓋並確定電池蓋已關好。

- ◆您可以在TFT LCD顯示器上瞭解電池目前的電力狀況(如下所示)

  - (☞):電池處於充足電力狀態。(☞):電池電力即將用盡,請準備更換新電池。(☞):電池電力已用盡,請更換新電池。
- ◆ 若長時間不使用此相機,請將電池取出以防因漏電造成相機損害 或電池電力流失。
- ◆若溫度低於攝氏 0°C 或高過 40°C,電池可能無法完全發揮功能。
- ★ 在使用一段長時間後,相機機身溫度升高是正常的現象。