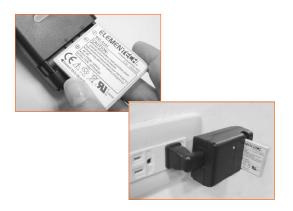

### ▶用充電器將電池充電

在相機出貨的過程中,電池是並未充電的,在使用前請將電池充電。

- ♦ 充電程序
  - (a)將電池依照正負極指示放入電池充電器槽內。
  - (b)連接充電器的電源接頭。

  - (c)當充電時,LED指示燈會顯示紅色。 (d)當LED指示燈顯示綠色時表示充電完畢。
  - (e)當電池充電完成時請將電池拿開。

- ◆ 建議新的電池至少需充電超過4個小時。
- ◆ 當相機使用一段時間後,相機機殼和電池溫度會上升係屬於正常現象。