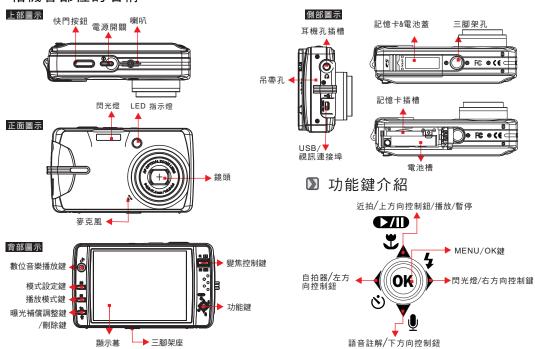

### ▶ 相機各部位的名稱

#### 相機介紹

▼ TFT LCD 顯示器上圖示定義

● 電池狀態 電池狀態 (※画)電池電力充足 (※画)電池電力已 消耗一半 (※三)電池電力已經用盡

② 功能模式 (△)靜態影像播放模式 (ISH)|SH模式(影像穩定協助) (IE)|播放模式 (**3**) 模式設定 (**5**) FRAME (**怀**) 動態影像拍攝模式 (**5**) 聲音錄製模式

拍攝模式 (日)單拍 (日)連拍 (日)AEB

(サ) 関光燈模式 (サ)自動閃光 (⑩)自動閃光及消除紅眼 (季) 緩速同步 (サ) 機動閃光 (予) 強制閃光 (予) 強制ア閃光

**⊙** (▮)語音註解

**7** 焦距範圍 (**3**)近拍 0 測光 ([●])單點測光 (■)多點測光 Ω 拍攝效果 (Ⅲ)黑白 (NOR)普通畫質 (Ⅲ)復古照片 (RGB)RGB

(望)曝光補償

● 白工學會 (本) 上海 (本)

**⊉** (□)內含記憶卡

6

ø 設 鋭利度 (♥)柔化 (♥)正常 (୯)鋭利

0 畫質 (森)超高畫質 (★★)高畫質 (★)一般畫質

尺寸 (8M)3264x2448 (7M)3072x2304 (5M)2560x1920 ( 4M )2304x1728 ( 3M )2048x1536 ( 2M )1600x1200

(7)剩餘可拍照的張數

**D** 變焦顯示 (二二) 光學變焦/ 數位變焦

ISO 感光值 (醫) 自動調整 (醫) ISO=100 (醫) ISO=200 (400) ISO=400

(區)亮度分布圖