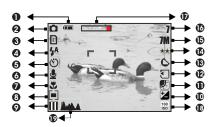

#### 相機介紹

▼ TFT LCD 顯示器上圖示定義

● 電池狀態 電池狀態 (※画)電池電力充足 (※画)電池電力已 消耗一半 (※三)電池電力已經用盡

② 功能模式 (△)靜態影像播放模式 (ISH)|SH模式(影像穩定協助) (IE)|播放模式 (**3**) 模式設定 (**5**) FRAME (**怀**) 動態影像拍攝模式 (**5**) 聲音錄製模式

拍攝模式 (日)單拍 (日)連拍 (日)AEB

(サ) 関光燈模式 (サ)自動閃光 (⑩)自動閃光及消除紅眼 (季) 緩速同步 (サ) 機動閃光 (予) 強制閃光 (予) 強制ア閃光

**⊙** (▮)語音註解

**7** 焦距範圍 (**3**)近拍 0 測光 ([●])單點測光 (■)多點測光 Ω 拍攝效果 (Ⅲ)黑白 (NOR)普通畫質 (Ⅲ)復古照片 (RGB)RGB

(望)曝光補償

● 白工學會 (本) 上海 (本)

**⊉** (□)內含記憶卡

6

ø 設 鋭利度 (♥)柔化 (♥)正常 (୯)鋭利

0 畫質 (森)超高畫質 (★★)高畫質 (★)一般畫質

尺寸 (8M)3264x2448 (7M)3072x2304 (5M)2560x1920 ( 4M )2304x1728 ( 3M )2048x1536 ( 2M )1600x1200

(7)剩餘可拍照的張數

**D** 變焦顯示 (二二) 光學變焦/ 數位變焦

ISO 感光值 (醫) 自動調整 (醫) ISO=100 (醫) ISO=200 (400) ISO=400

(區)亮度分布圖