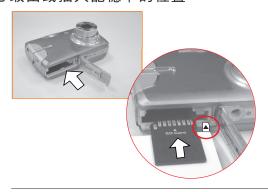

### ▶ 取出或插入記憶卡的位置

- 1.請先確定相機是在關機狀態。
- 1. 請先確定相機差任關機訊態。 2.打開電池蓋。 3.依正確方向將記憶卡插入記憶卡插槽,並壓下記憶卡直到聽到 喀的聲音然後放開。 再壓一次記憶卡聽到喀的聲音即可取出 記憶卡)。 4.關上電池蓋,並確定電池蓋已關好。

- ◆ 若您使用全新的記憶卡,請務必先將其格式化 。
- ◆ 當您未使用記憶卡時,任何影像的儲存及其他操作都將 只在內建記憶體中執行。反之,若你使用記憶卡時, 任何影像的儲存及其他操作都將只在記憶卡執行。