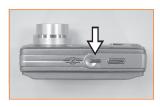

### 拍照前的準備

▶ 如何開機及關機

◆ 開機:按下電源開關即可開機。 ◆ 關機 : 再按一下電源開關即可關機。

▶ 安裝電池的步驟

- 1. 請先確定相機是在關機狀態。 2. 向箭頭方向滑動電池蓋即可打開電池蓋。 3. 依照正、負極的指示將電池裝入。 4. 關上電池蓋並確定電池蓋已關好。

- ◆您可以在TFT LCD顯示器上瞭解電池目前的電力狀況(如下所示)

  - (☞):電池處於充足電力狀態。(☞):電池電力即將用盡,請準備更換新電池。(☞):電池電力已用盡,請更換新電池。
- ◆ 若長時間不使用此相機,請將電池取出以防因漏電造成相機損害 或電池電力流失。
- ◆若溫度低於攝氏 0°C 或高過 40°C,電池可能無法完全發揮功能。
- ★ 在使用一段長時間後,相機機身溫度升高是正常的現象。